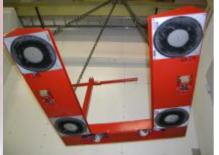

## Construction

The air film-based Mover consists of two steel forks, each equipped with integral pneumatic lifting devices.

The handlebar can be provided both in left- and right hand versions, and it also folds down to make the roll accessible when loading and unloading.

The air bearings are mounted in the corners of the unit and the Mover can also be moved unloaded without air, by means of the integral no load wheels.

The pneumatic components of the Mover are mounted in the control box at on the handlebar. The air pressure is automatically regulated corresponding to the weight of the load.