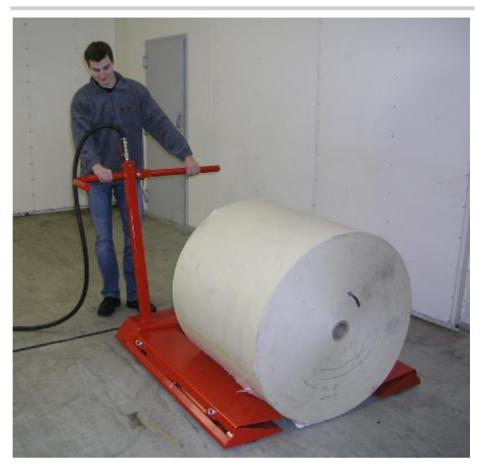

## Operation

The Solving operator-controlled Reel Mover is designed to handle reels that are positioned on the floor. The Mover drives under the reel, lifts it up and transports it to the required destination. Paper or plastic reels, coil and cable drums, can all be handled with the Solving Mover.

Air bearings lift the loaded Mover from the floor and a thin film of air is formed on which the Mover floats, virtually without friction. Utilising the builtin lifting device reels and drums of varying sizes can be handled without any additional assistance.

Solving's air film Mover provides high standards of safety for both personnel and products. The air film Mover requires minimum maintenance and is a cost-effective solution to material handling needs.