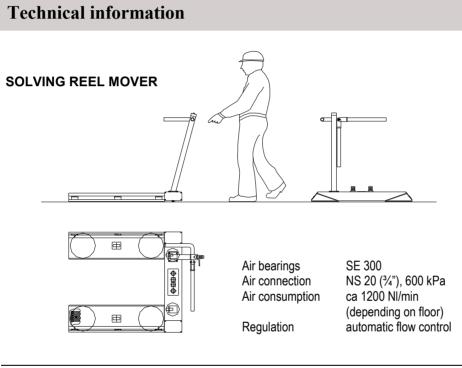

## Construction

The air film-based Mover consists of two steel forks, each equipped with integral pneumatic lifting devices.

The handlebar can be provided both in left- and right hand versions, and it also folds down to make the roll accessible when loading and unloading.

The air bearings are mounted in the corners of the unit and the Mover can also be moved unloaded without air, by means of the integral no load wheels.

The pneumatic components of the Mover are mounted in the control box at on the handlebar. The air pressure is automatically regulated corresponding to the weight of the load.