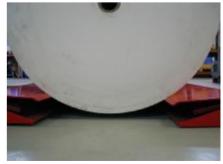

Air bearings lift the loaded Mover from the floor and a thin film of air is formed on which the Mover floats, virtually without friction. Utilising the builtin lifting device reels and drums of varying sizes can be handled without any additional assistance.

The air bearings are mounted in the corners of the unit and the Mover can also be moved unloaded without air, by means of the integral no load wheels.

The pneumatic components of the Mover are mounted in the control box at on the handlebar. The air pressure is automatically regulated corresponding to the weight of the load.