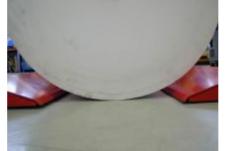

Air bearings lift the loaded Mover from the floor and a thin film of air is formed on which the Mover floats, virtually without friction. Utilising the builtin lifting device reels and drums of varying sizes can be handled without any additional assistance.

The air bearings are mounted in the corners of the unit and the Mover can also be moved unloaded without air, by means of the integral no load wheels.

The pneumatic components of the Mover are mounted in the control box at on the handlebar. The air pressure is automatically regulated corresponding to the weight of the load.